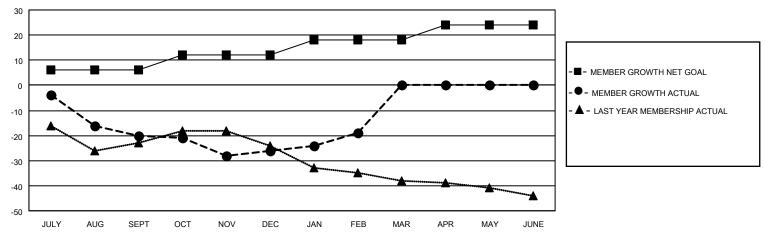

## GOALS AND ACTUAL MEMBERS CUMULATIVE

| DROPPED CLUBS: 0 |    | 13 CLUBS OF 32 ADDED 1 OR<br>MORE NEW MEMBERS | GENDER DISTRIBUTION                |              |  |
|------------------|----|-----------------------------------------------|------------------------------------|--------------|--|
|                  |    | WORLE NEW WEIWBERG                            | MALE 609 (61.02%)                  |              |  |
|                  |    |                                               | FEMALE                             | 389 (38.98%) |  |
| DROPPED MEMBERS  |    |                                               | NON BINARY                         | 0 (0.00%)    |  |
|                  |    |                                               | PREFER NOT TO ANSWER               | 0 (0.00%)    |  |
| DECEASED         | 11 |                                               |                                    |              |  |
| CLUB CANCELLED   | 0  | CLICK HERE FOR CUMULATIVE                     | TOTAL FAMILY UNIT MEMBERS 191      |              |  |
| OTHER            | 48 | MEMBERSHIP DATA                               |                                    |              |  |
| TOTAL            | 59 |                                               | FAMILY MEMBERS PAYING HALF DUES 97 |              |  |
|                  |    |                                               |                                    |              |  |